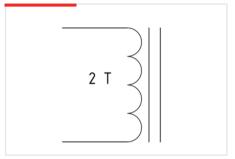

12V Choke 400nH / 261Adc

INDUCTIVE COMPONENTS / HIGH CURRENT DC CHOKE





### **APPLICATIONS**

> High current Output chokes

## FEATURES

This HEV Premo current filter coil grants high reliability thanks to a great thermal performance. This filter coil is potted with CoolMag providing great heat dissipation helping to extract all the heat generated due to the high currents passing through the Choke.

Designs can be fully customized to meet any customer requirement.

- > Filtering Choke
- > Pin Through Hole connection
- > Working frequency 100kHz
- > Total Output current up to 261Adc
- > 500V insulation between core & winding
- > Weight @145g
- > Operating temperature 40 to 150°C
- > Storage temperature 40 to 85°C

# 02 SPECIFICATIONS

#### DIMENSIONS (mm)



### **ELECTRICAL DIAGRAM**



#### **ELECTRICAL SPECIFICATIONS**

| OPOLOGY            | FILTER CHOKE |
|--------------------|--------------|
| NPUT               |              |
| oltage/            | 50Vdc        |
| DUTPUT             |              |
| Continuos Current  | 261 Apk      |
| eak Current (<10s) | 311 Apk      |
| eak Current (<1s)  | 331 Apk      |
| WITCHING FREQUENCY | 100 kHz      |
| OTAL OUTPUT POWER  | 3.5 kW       |
|                    |              |

282