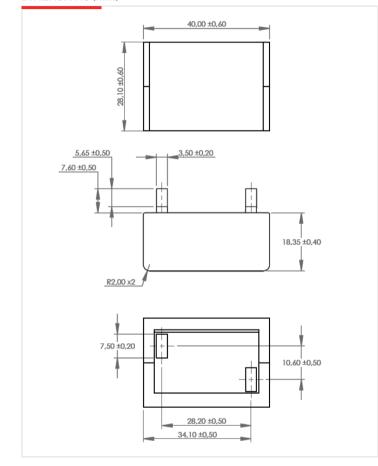

# New

**HPMC-001** 

Hev 12V Choke 400nH / 261Adc

INDUCTIVE COMPONENTS / HIGH CURRENT DC CHOKE





### **APPLICATIONS**

> High current Output chokes

## FEATURES

This HEV Premo current filter coil grants high reliability thanks to a great thermal performance. This filter coil is potted with CoolMag providing great heat dissipation helping to extract all the heat generated due to the high currents passing through the Choke.

Designs can be fully customized to meet any customer requirement.

- > Filtering Choke
- > Pin Through Hole connection
- > Working frequency 100kHz
- > Total Output current up to 261Adc
- > 500V insulation between core & winding
- > Weight @145g
- > Operating temperature 40 to 150°C
- > Storage temperature 40 to 85°C

# 02 SPECIFICATIONS

#### DIMENSIONS (mm)



### **ELECTRICAL DIAGRAM**



#### **ELECTRICAL SPECIFICATIONS**

| OPOLOGY            | FILTER CHOKE |
|--------------------|--------------|
| NPUT               |              |
| oltage/            | 50Vdc        |
| DUTPUT             |              |
| Continuos Current  | 261 Apk      |
| eak Current (<10s) | 311 Apk      |
| eak Current (<1s)  | 331 Apk      |
| WITCHING FREQUENCY | 100 kHz      |
| OTAL OUTPUT POWER  | 3.5 kW       |
|                    |              |

282