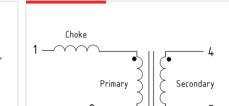

# DIMENSIONS (mm)

**ELECTRICAL DIAGRAM** 

#### **ELECTRICAL SPECIFICATIONS**

| TOPOLOGY                           | Dual active bridge, Isolated Boost |
|------------------------------------|------------------------------------|
| INPUT                              |                                    |
| Primary                            | 400 Vdc / 39 Arms                  |
| OUTPUT                             |                                    |
| Secondary                          | 240 Vdc to 408 Vdc /45 Arms        |
| SWITCHING FREQUENCY                | 100 kHz                            |
| DUTY CYCLE                         | 50%                                |
| TOTAL OUTPUT POWER                 | 7 kW                               |
| RECOMMENDED<br>COOLANT TEMPERATURE | 45°C or less                       |