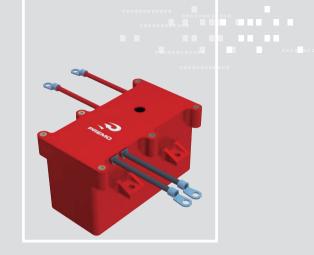

#### 7.2 kW set Transformer and Choke

INDUCTIVE COMPONENTS / OBC TRANSFORMERS

## FEATURES

This new DAB Premo transformer plus input choke achieves great thermal performance thanks to the latest high thermal conductivity materials and aluminum housing providing great heat dissipation while keeping tight dimensions.

Designs can be fully customized to meet any customer requirement.

- > DC-DC Transformer
- > Fixed working frequency 100kHz
- > Total Output Power up to 7kW
- > 2 kV insulation between primary & secondary
- > Weight @ 1450g
- > Operating temperature 30 to 110°C
- > Storage temperature 40 to 125°C