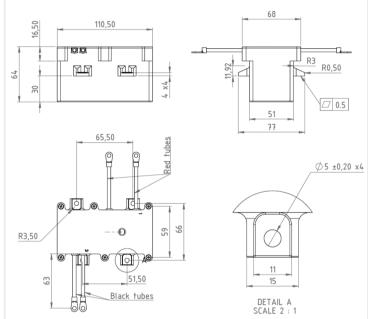

# New

## BCBM-7kW-001

#### 7.2 kW set Transformer and Choke

INDUCTIVE COMPONENTS / OBC TRANSFORMERS





#### **APPLICATIONS**

> DC/DC Converters

## FEATURES

This new DAB Premo transformer plus input choke achieves great thermal performance thanks to the latest high thermal conductivity materials and aluminum housing providing great heat dissipation while keeping tight dimensions.

Designs can be fully customized to meet any customer requirement.

- > DC-DC Transformer
- > Fixed working frequency 100kHz
- > Total Output Power up to 7kW
- > 2 kV insulation between primary & secondary
- > Weight @ 1450g
- > Operating temperature 30 to 110°C
- > Storage temperature 40 to 125°C

## SPECIFICATIONS

# DIMENSIONS (mm)



**ELECTRICAL DIAGRAM** 



#### **ELECTRICAL SPECIFICATIONS**

| TOPOLOGY                           | Dual active bridge, Isolated Boost |
|------------------------------------|------------------------------------|
| INPUT                              |                                    |
| Primary                            | 400 Vdc / 39 Arms                  |
| OUTPUT                             |                                    |
| Secondary                          | 240 Vdc to 408 Vdc /45 Arms        |
| SWITCHING FREQUENCY                | 100 kHz                            |
| DUTY CYCLE                         | 50%                                |
| TOTAL OUTPUT POWER                 | 7 kW                               |
| RECOMMENDED<br>COOLANT TEMPERATURE | 45°C or less                       |