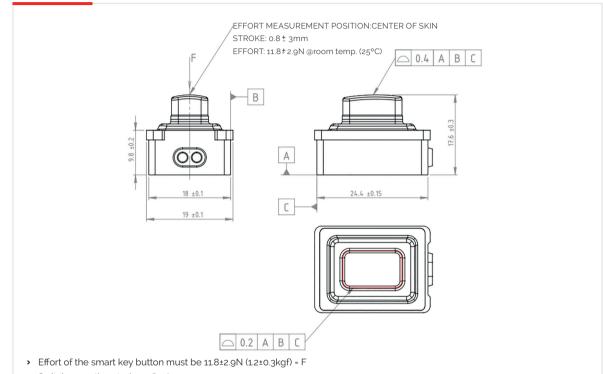

#### DIMENSIONS (mm)

#### **DIMENSIONS (mm)**

- > Switch operating stroke: 0.8 +/- 0,3 mm
- > BUTTON texture/roughness on top according EMBO Type: 048F EMBO spec of MOLTEX.