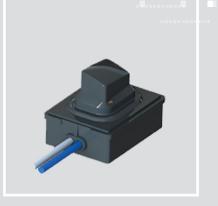

## SWITCH PB-S2

Push button switch LF-RH-W

**EMITTER ANTENNAS & SWITCHES / SWITCHES** 

### **FEATURES**

Switches with integrated rigid button on top, developed for exposed external locations.

Rigid housing, rubber cushion and top button made on rigid plastic. Medium force rubber and stroke. Integrated tact microswitch with full waterproofness capability.

This product is served with 15cm cable, without terminal nor connector.