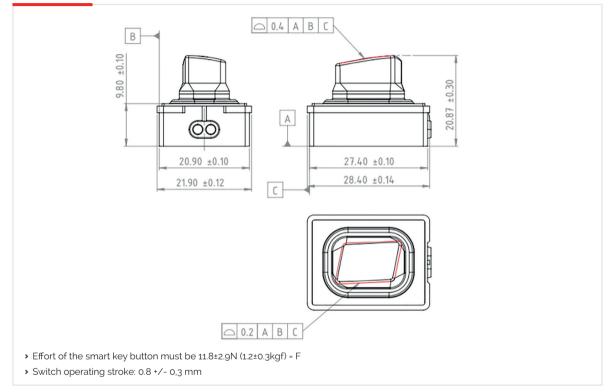

## 02 SPECIFICATIONS

#### **DIMENSIONS (mm)**

- > Switch operating stroke: 0.8 +/- 0,3 mm
- > BUTTON texture/roughness on top according EMBO Type: 048F EMBO spec of MOLTEX.