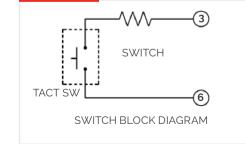

#### **ELECTRICAL DIAGRAM**

| Rs                   | 100 Ω Max       |
|----------------------|-----------------|
| Resistance R off min | 106Ω            |
| Bounce time          | < 5ms           |
| Mechanical Life      | > 100000 pushes |
| Power Supply         | 9V – 16V        |
| Switching Current    | Minimum 1mA     |
|                      | Maximum 10mA    |