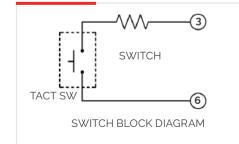

#### **ELECTRICAL DIAGRAM**

| Rs                   | 100 Ω Max       |
|----------------------|-----------------|
| Resistance R off min | 106Ω            |
| Bounce time          | < 5ms           |
| Mechanical Life      | > 100000 pushes |
| Power Supply         | 9V – 16V        |
| Switching Current    | Minimum 1mA     |
|                      | Maximum 10mA    |

#### **ELECTRICAL DIAGRAM**

| Rs                   | 100 Ω Max       |
|----------------------|-----------------|
| Resistance R off min | 106 Ω           |
| Bounce time          | <5ms            |
| Mechanical Life      | > 100000 pushes |
| Power Supply         | 9V – 16V        |
| Switching Current    | Minimum 1mA     |
|                      | Maximum 10mA    |

#### **ELECTRICAL DIAGRAM**

| Rs                   | 30 Ω ± 10%                  |
|----------------------|-----------------------------|
| Resistance R off min | 106 Ω                       |
| Bounce time          | <5ms                        |
| Mechanical Life      | > 100000 pushes             |
| Power Supply         | 9V – 16V                    |
| Switching Current    | Minimum 1mA<br>Maximum 10mA |