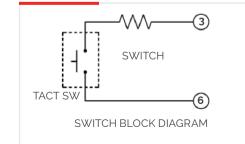

#### **ELECTRICAL DIAGRAM**

| Rs                   | 100 Ω Max       |
|----------------------|-----------------|
| Resistance R off min | 106 Ω           |
| Bounce time          | <5ms            |
| Mechanical Life      | > 100000 pushes |
| Power Supply         | 9V – 16V        |
| Switching Current    | Minimum 1mA     |
|                      | Maximum 10mA    |