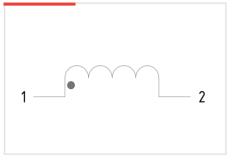

# New

**HPMC-002** 

Output coil L2.2UH/125A 280kHz

INDUCTIVE COMPONENTS / HIGH CURRENT DC CHOKE





## **APPLICATIONS**

> High current Output chokes

## FEATURES

This HEV Premo current filter coil grants high reliability thanks to a great thermal performance. This filter coil is potted with CoolMag providing great heat dissipation helping to extract all the heat generated due to the high currents passing through the Choke.

Designs can be fully customized to meet any customer requirement.

## 02 SPECIFICATIONS

## DIMENSIONS (mm)



## **ELECTRICAL DIAGRAM**



#### **ELECTRICAL SPECIFICATIONS**

| INDUCTANCE at 25°C    |                  |
|-----------------------|------------------|
| L (100kHz/1Vac)       | 2.5 μH ± 15%     |
| DC RESISTANCE at 25°C |                  |
| 2                     | 0.35 mOhm typ    |
| DIELECTRIC STRENGTH   |                  |
| (WDG}/{CORE}          | 500 VAC (50/60HZ |
|                       | 1 MIN 0.2MA)     |
|                       |                  |