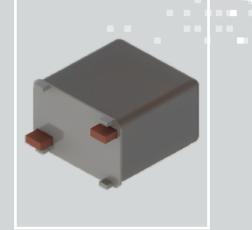

# New

**HPMC-002** 

Output coil L2.2UH/125A 280kHz

INDUCTIVE COMPONENTS / HIGH CURRENT DC CHOKE

## FEATURES

This HEV Premo current filter coil grants high reliability thanks to a great thermal performance. This filter coil is potted with CoolMag providing great heat dissipation helping to extract all the heat generated due to the high currents passing through the Choke.