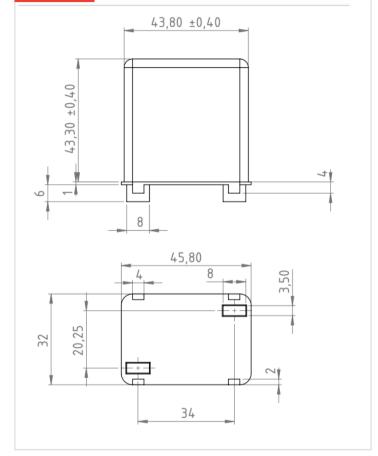

# New

**HPMC-002** 

Output coil L2.2UH/125A 280kHz

INDUCTIVE COMPONENTS / HIGH CURRENT DC CHOKE





## **APPLICATIONS**

> High current Output chokes

## FEATURES

This HEV Premo current filter coil grants high reliability thanks to a great thermal performance. This filter coil is potted with CoolMag providing great heat dissipation helping to extract all the heat generated due to the high currents passing through the Choke.

Designs can be fully customized to meet any customer requirement.

## 02 SPECIFICATIONS

## DIMENSIONS (mm)



## **ELECTRICAL DIAGRAM**



#### **ELECTRICAL SPECIFICATIONS**

| INDUCTANCE at 25°C    |                  |
|-----------------------|------------------|
| L (100kHz/1Vac)       | 2.5 μH ± 15%     |
| DC RESISTANCE at 25°C |                  |
| 2                     | 0.35 mOhm typ    |
| DIELECTRIC STRENGTH   |                  |
| (WDG}/{CORE}          | 500 VAC (50/60HZ |
|                       | 1 MIN 0.2MA)     |
|                       |                  |